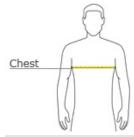

#### **HOW TO MEASURE**

## CHEST

With arms down at sides, measure around the upper body, under arms and over the fullest part of the chest.

### **SIZE CHART**

|       | XS    | S     | М     | L     | XL    | 2XL   | 3XL   | 4XL   | 5XL   | 6 XL  |
|-------|-------|-------|-------|-------|-------|-------|-------|-------|-------|-------|
| Chest | 32-34 | 35-37 | 38-40 | 41-43 | 44-46 | 47-49 | 50-53 | 54-57 | 58-60 | 61-63 |