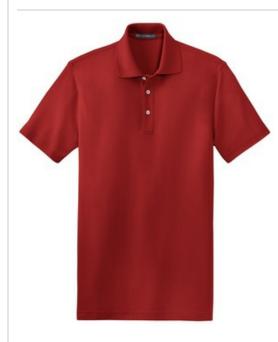

# **EZCotton™ Pique Polo K800**

The EZCotton Pique Polo has an anti-curl collar and resists pilling, fading, wrinkling and shrinking with ease.

- 6.5-ounce, 100% cotton
- Double-needle stitching throughout
- Piping detail inside neckband
- Flat knit collar
- 3-button placket
- Pearl white buttons, dyed-to-match buttons on Black, Brown and Navy
- Open hem sleeves
- Side vents